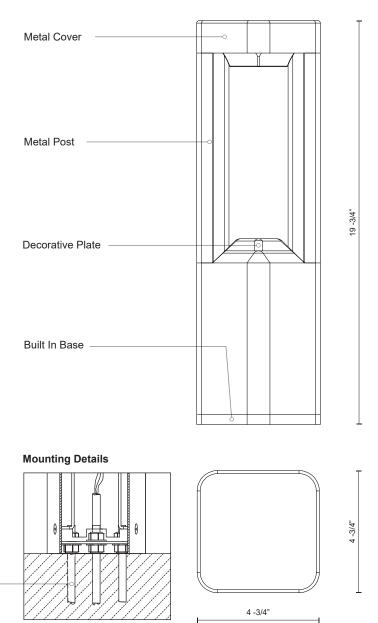

Anchor Rods (3X)

19054 28th Avenue Surrey, BC, Canada V3Z 6M3 T: 604 538 7162 F: 604 538 7196 W: Kuzcolighting.com