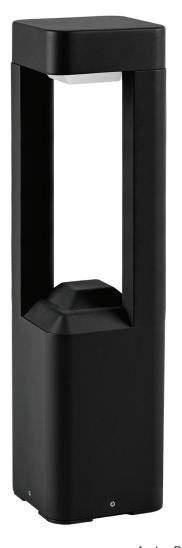

| EB0520-BK                                                                                                                                                          | PROJECT |      |  |
|--------------------------------------------------------------------------------------------------------------------------------------------------------------------|---------|------|--|
|                                                                                                                                                                    | DATE    | ТҮРЕ |  |
|                                                                                                                                                                    |         |      |  |
| Sophisticated LED technology meets outdoor bollard                                                                                                                 |         |      |  |
| <ul> <li>Die-cast aluminum housing and wet location listed</li> <li>Dimmable with ELV dimmer (Not included)</li> <li>Powder coat finishes</li> <li>120V</li> </ul> |         |      |  |
| Color Temp 3000K                                                                                                                                                   |         |      |  |
| <b>CRI</b> (Ra) >80                                                                                                                                                |         |      |  |
| Dimming 100% - 10%                                                                                                                                                 |         |      |  |
| Rated Life 50,000 hours                                                                                                                                            |         |      |  |
| Voltage Watt LED Delivered Finish(es)                                                                                                                              |         |      |  |
| 120V 8W 600 TBA BK - Black                                                                                                                                         |         |      |  |